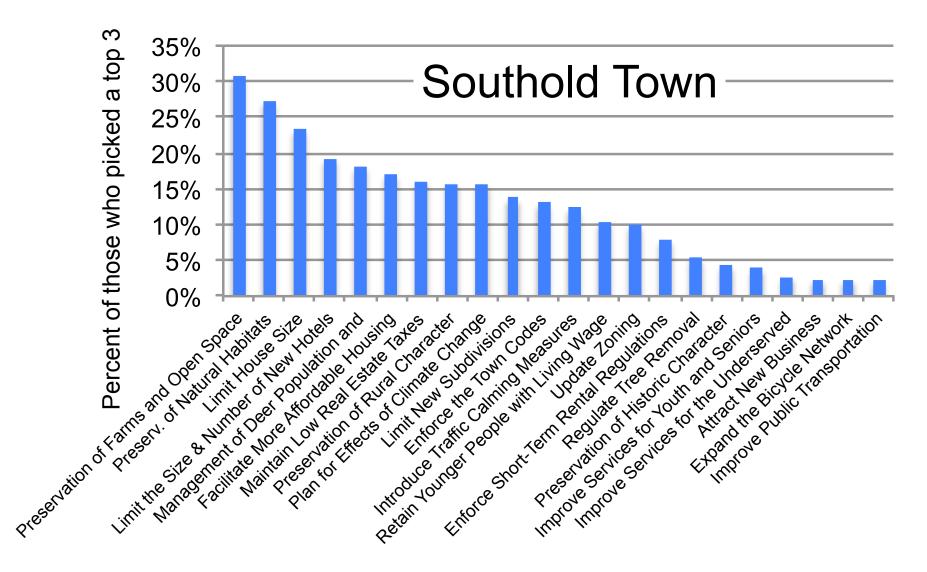

# Southold Town Government focus next two years All Southold Town responses

Please rate how important you think it is for the Southold Town Government to focus on each of the following in the next two years

#### Please rate your level of concern about these issues in your hamlet now and in the future: Top 3

Please rate how important you think it is for the Southold Town Government to focus on each of the following in the next two years: Top 3