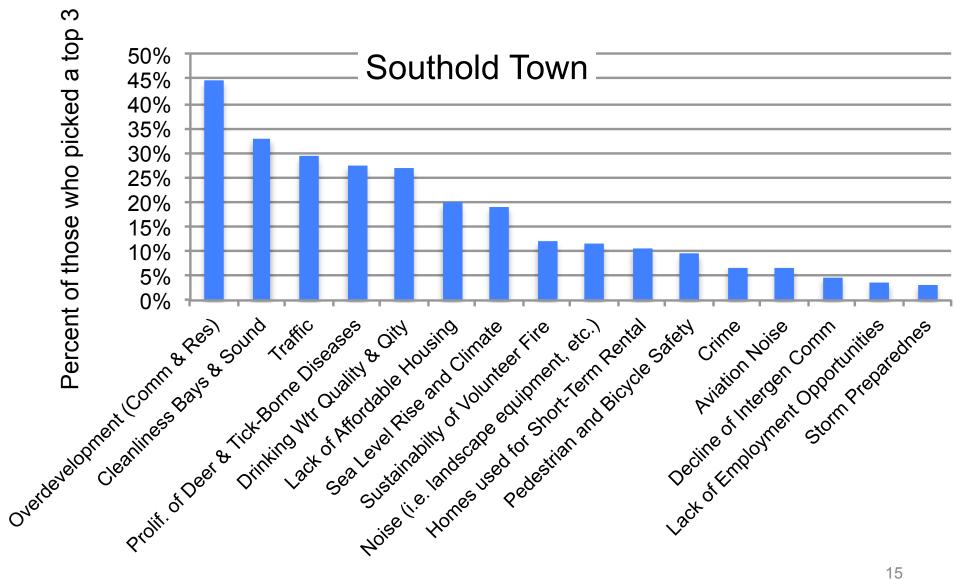

# Level of Concern on Issues Southold Town

#### Please rate your level of concern about these issues in your hamlet now and in the future: Top 3

Please rate how important you think it is for the Southold Town Government to focus on each of the following in the next two years: Top 3