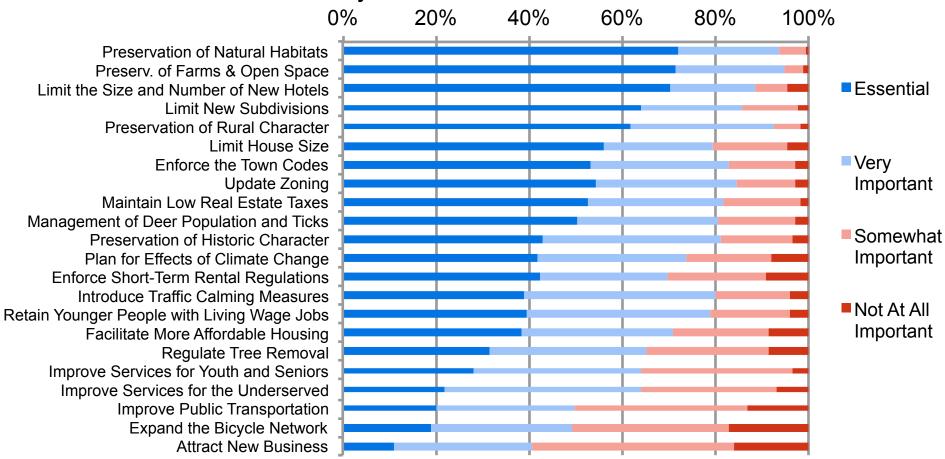

# Please rate how important you think it is for the Southold Town Government to focus on each of the following in the next two years: Southold Peconic