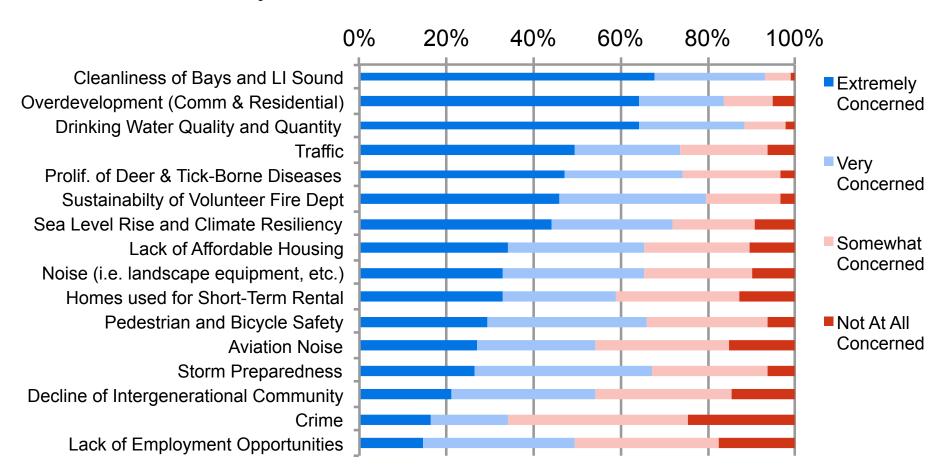

# Level of Concern on Issues Southold Town

### Please rate your level of concern about these issues in your hamlet now and in the future