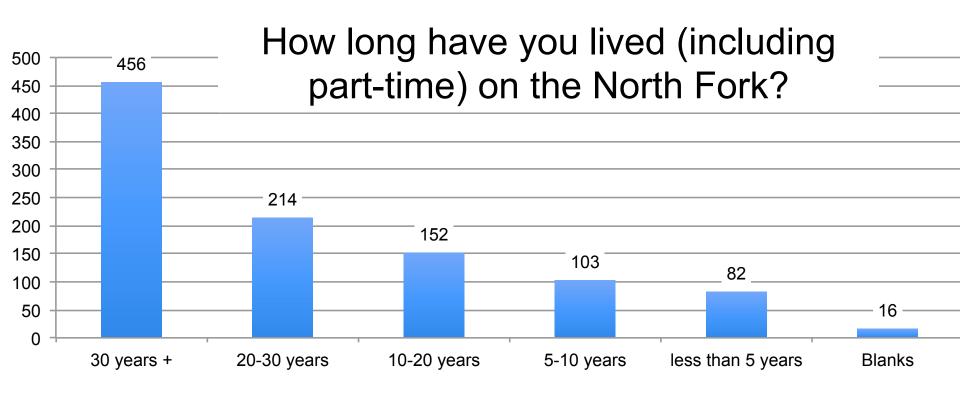

# Survey Demographic Data – Length of time on North Fork

44% of responders have 30+ years on the North Fork 65% have 20+ years on the North Fork