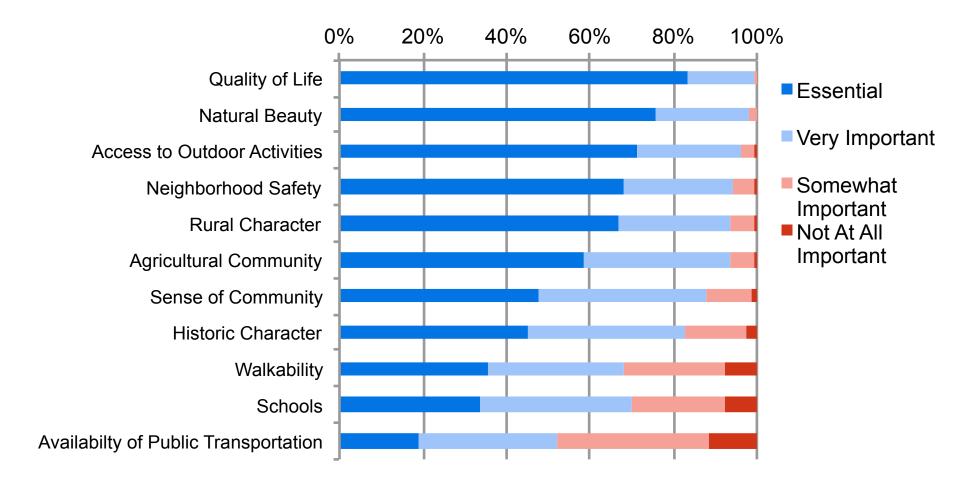

### Please rate how important these local characteristics of your hamlet are to you: Southold Peconic