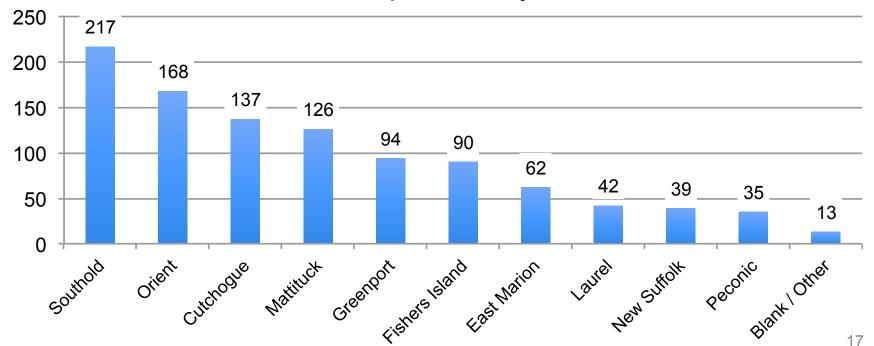

#### Number of responses by Hamlet

### Survey Data - Sources

1023 Responses from Southold Town 964 via Google form 59 paper from libraries, meetings