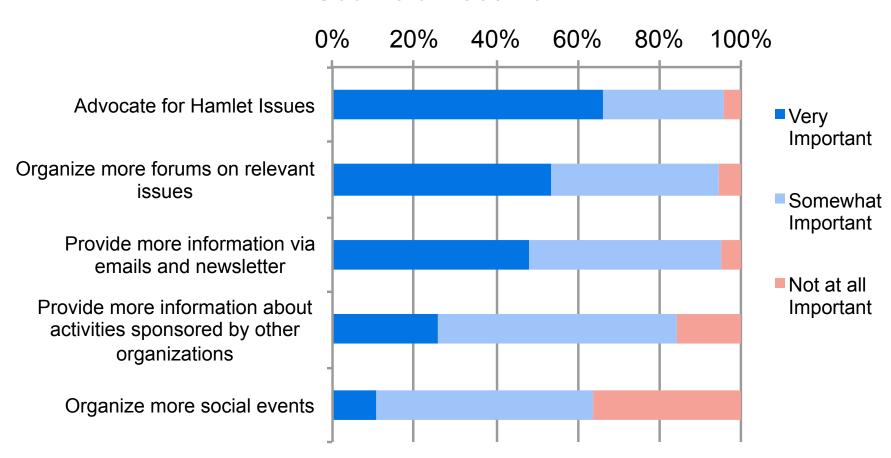

hese local characteristics of your hamlet are to you: Southold Peconic



### Please rate your level of concern about these issues in your hamlet now and in the future: Southold Peconic



# Please rate how important you think it is for the Southold Town Government to focus on each of the following in the next two years: Southold Peconic



### Please rate how important these local characteristics of your hamlet are to you: Southold Peconic Top 3



Please rate your level of concern about these issues in your hamlet now and in the future: Southold Peconic Top 3



Please rate how important you think it is for the Southold Town Government to focus on each of the following in the next two years: Southold Peconic Top 3



### How can your Civic Association serve you better? Southold Peconic



### ALL SOUTHOLD TOWN DATA

# Importance of Local Characteristics Southold Town

Please rate how important these local characteristics of your hamlet are to you



# Level of Concern on Issues Southold Town

### Please rate your level of concern about these issues in your hamlet now and in the future



# Southold Town Government focus next two years All Southold Town responses

Please rate how important you think it is for the Southold Town Government to focus on each of the following in the next two years



# Please rate how important these local characteristics of your hamlet are to you: Top 3



#### Please rate your level of concern about these issues in your hamlet now and in the future: Top 3



Please rate how important you think it is for the Southold Town Government to focus o