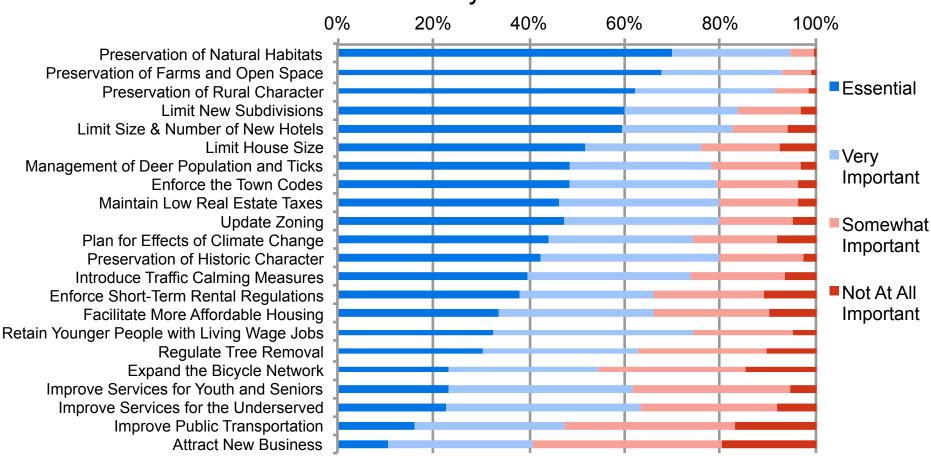

# Southold Town Government focus next two years All Southold Town responses

Please rate how important you think it is for the Southold Town Government to focus on each of the following in the next two years