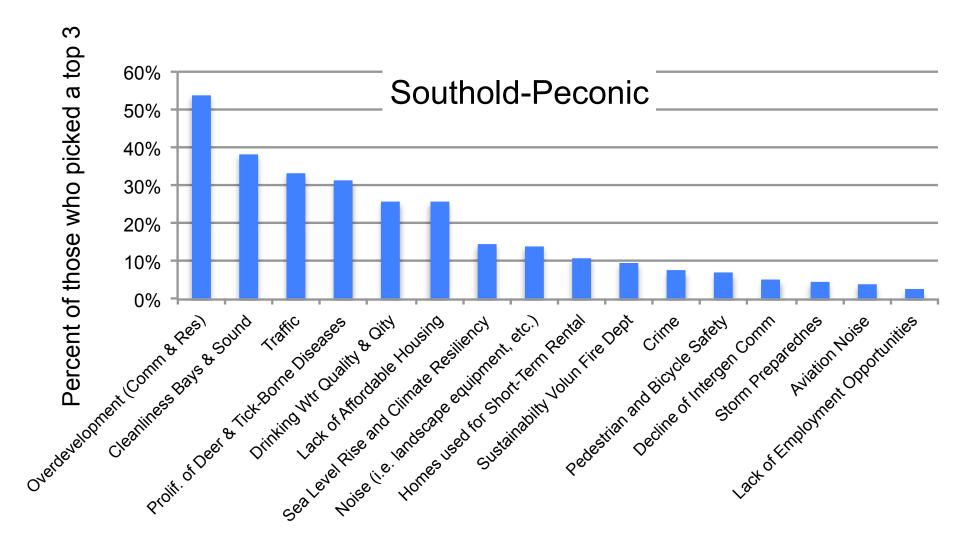

### Please rate your level of concern about these issues in your hamlet now and in the future: Southold Peconic

### Please rate how important these local characteristics of your hamlet are to you: Southold Peconic Top 3

Please rate your level of concern about these issues in your hamlet now and in the future: Southold Peconic Top 3