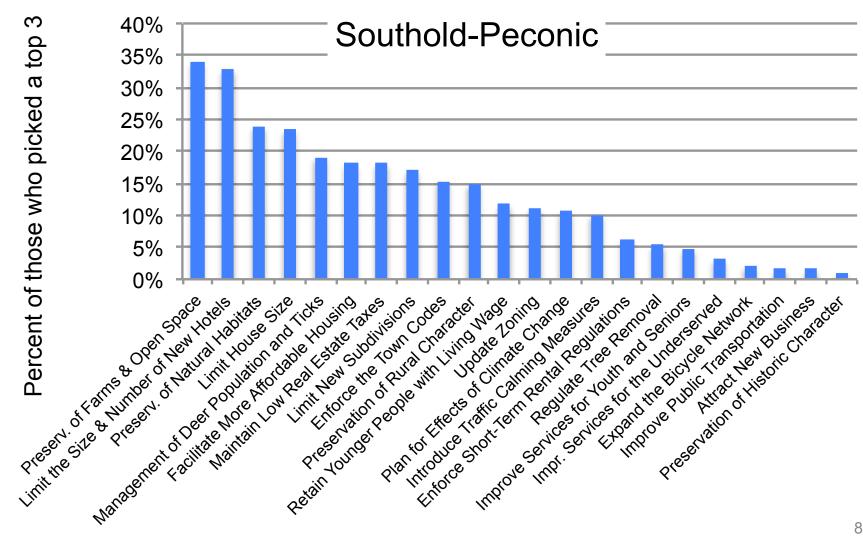

# Please rate how important you think it is for the Southold Town Government to focus on each of the following in the next two years: Southold Peconic

Please rate how important you think it is for the Southold Town Government to focus on each of the following in the next two years: Southold Peconic Top 3