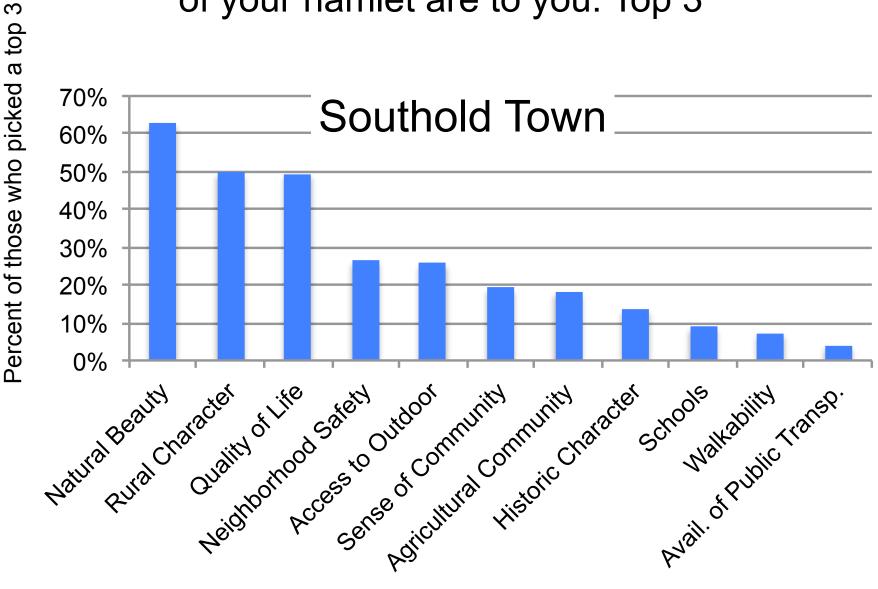

# Importance of Local Characteristics Southold Town

Please rate how important these local characteristics of your hamlet are to you

# Please rate how important these local characteristics of your hamlet are to you: Top 3