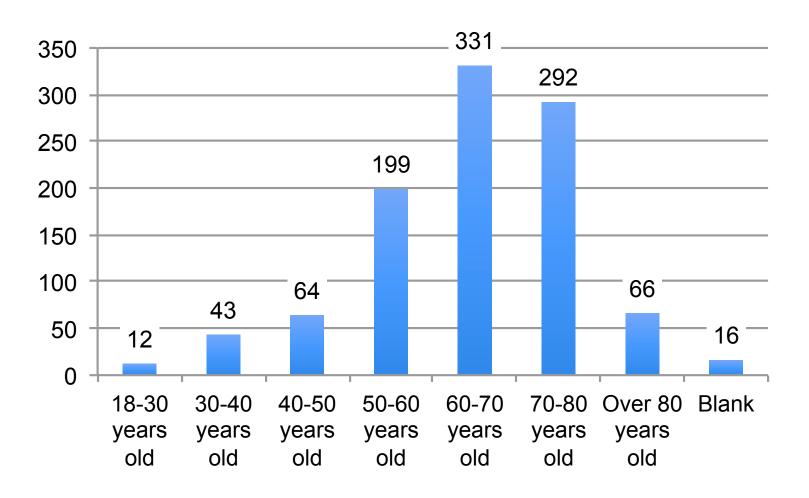

#### Survey Demographic Data - Age

80% of responses from people 50-80 years old