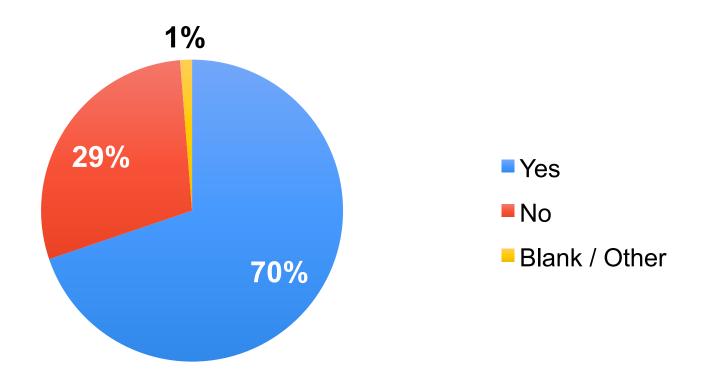

### Survey Demographic Data – Primary Residence Is the North Fork your primary residence?

70% of responses from primary residents 29% from non-primary residents