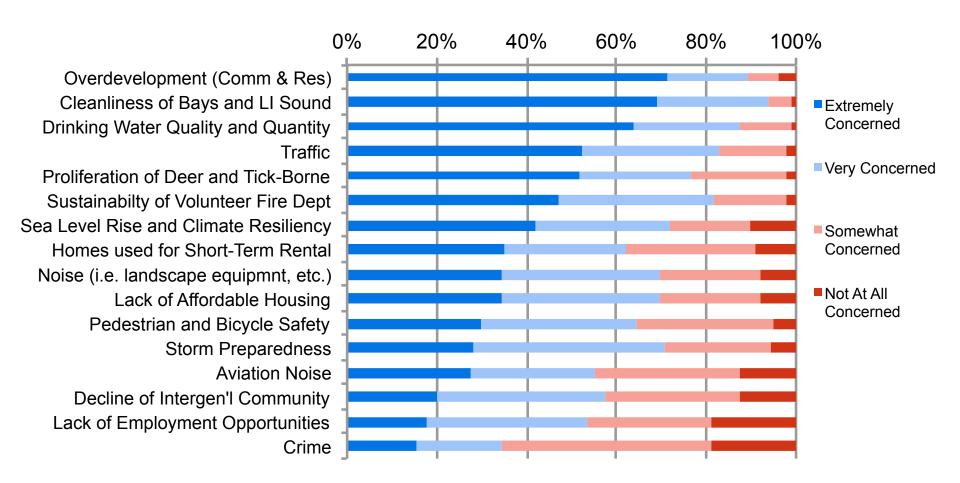

### Please rate your level of concern about these issues in your hamlet now and in the future: Southold Peconic