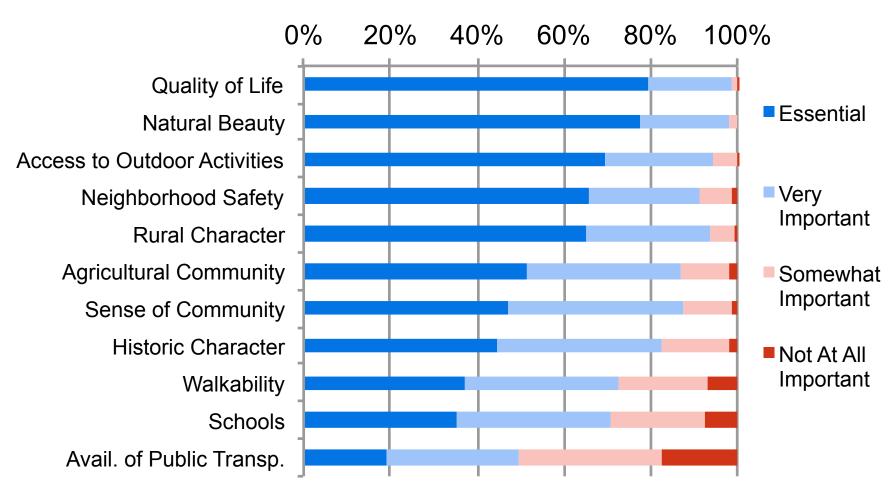

### Please rate how important these local characteristics of your hamlet are to you: Southold Peconic

### Please rate how important these local characteristics of your hamlet are to you: Southold Peconic Top 3

Please rate your level of concern about these issues in your hamlet now and in the future: Southold Peconic Top 3