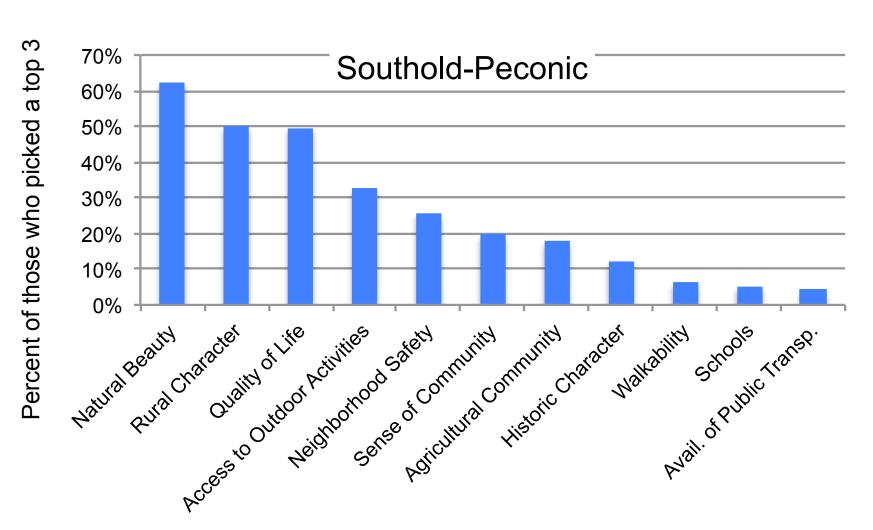

### Please rate how important these local characteristics of your hamlet are to you: Southold Peconic Top 3

Please rate your level of concern about these issues in your hamlet now and in the future: Southold Peconic Top 3